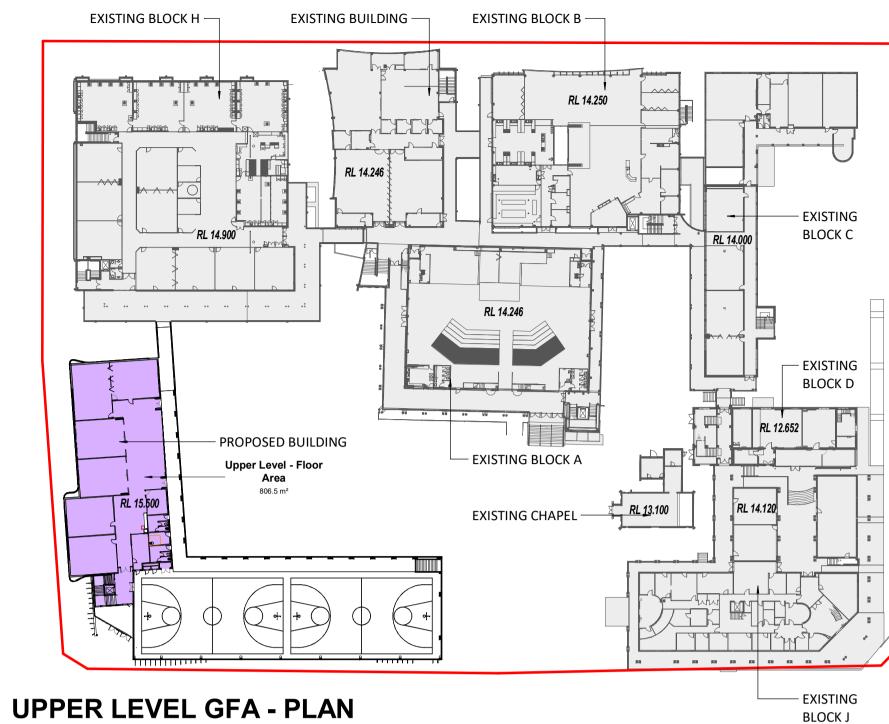

Lower Level - Floor Area Mid Level - Floor Area

Upper Level - Floor Area

Calculating...

1:750

Proposed Gross Floor Area 70.1 m<sup>2</sup> Lower Level - Floor Area 875.9 m<sup>2</sup> Mid Level - Floor Area 806.5 m<sup>2</sup> Upper Level - Floor Area 1752.4 m<sup>2</sup>