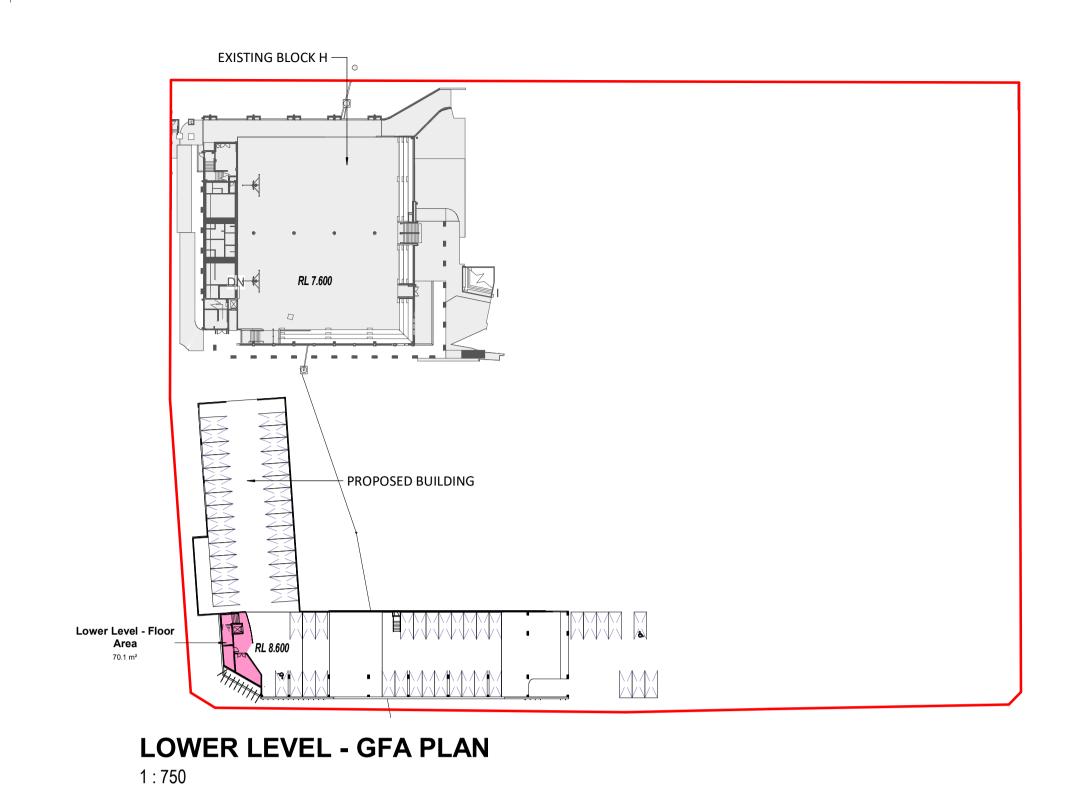

Lower Level - Floor Area Mid Level - Floor Area

Upper Level - Floor Area

Calculating...

1:750

Proposed Gross Floor Area 70.1 m<sup>2</sup> Lower Level - Floor Area 875.9 m<sup>2</sup> Mid Level - Floor Area 806.5 m<sup>2</sup> Upper Level - Floor Area 1752.4 m<sup>2</sup>