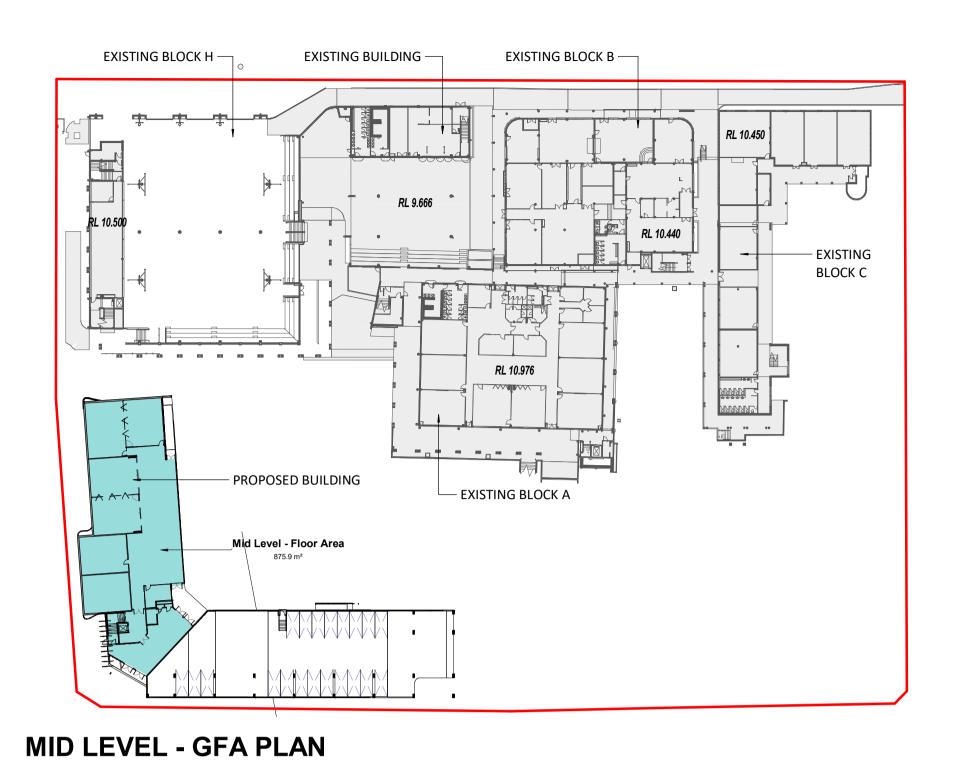

Lower Level - Floor Area Mid Level - Floor Area

Upper Level - Floor Area

Calculating...

1:750

Proposed Gross Floor Area 70.1 m<sup>2</sup> Lower Level - Floor Area 875.9 m<sup>2</sup> Mid Level - Floor Area 806.5 m<sup>2</sup> Upper Level - Floor Area 1752.4 m<sup>2</sup>